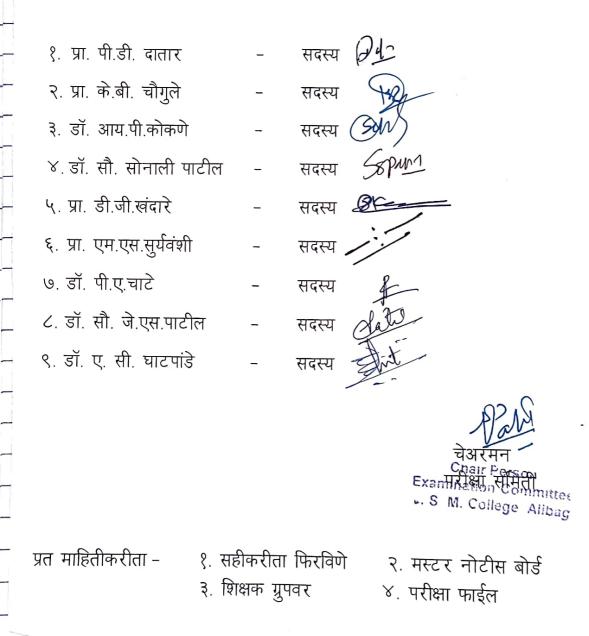

### Janata Shikshan Mandal's Smt. Indirabai G. Kulkarni Arts College, J. B. Sawant Science College and Sau. Janakibai D. Kunte Commerce College, Alibag – Raigad

ACADEMIC YEAR 2022-23